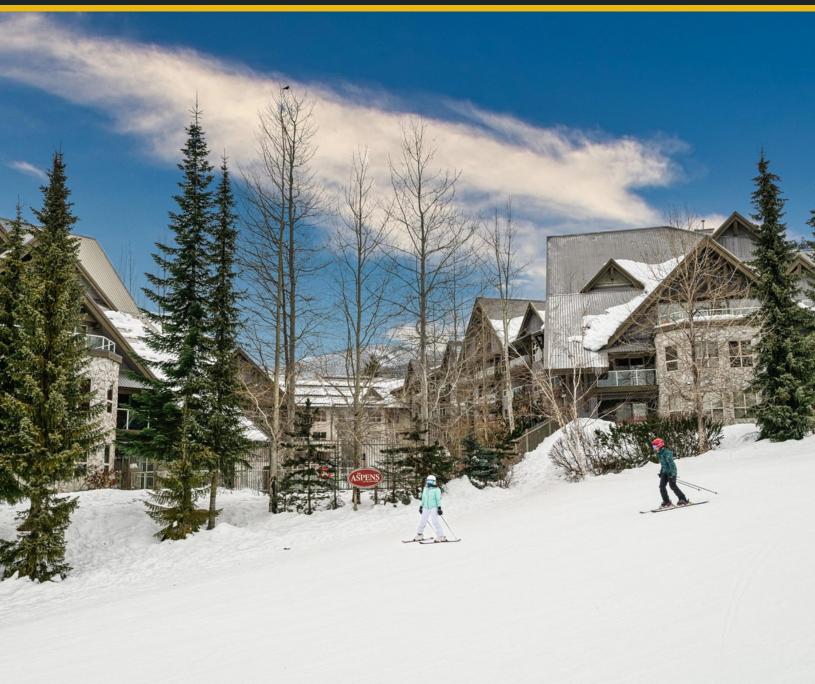

# 440 BLACKCOMB SPRINGS SUITES 4899 PAINTED CLIFF BLACKCOMB BENCHLANDS

0.5

1

419 SF

Located slopeside on Blackcomb Mountain and next to the Gondola, this fully furnished studio suite offers a tranquil and serene environment.

Suite 440 features a fully equipped kitchen, dining/living area, gas fireplace, modern bathroom with a combination shower and soaker tub, and a king bed with a queen sofa bed.

Additionally, the private balcony provides stunning northern exposure views. This spot is highly sought-after by both owners and guests alike.

This location is ideal for walking or catching the free ski shuttle to Whistler Village, which is just a 5-minute ride away. The suite falls under Phase 2 nightly zoning.

Call today to view this suite

Denise Brown 604-902-2033 Denise@Whister-RealEstate.ca.

Located slopeside on Blackcomb Mountain and next to the Gondola, this fully furnished studio suite offers a tranquil and serene environment. Suite 440 features a fully equipped kitchen, dining/living area, gas fireplace, modern bathroom with a combination shower and soaker tub, and a king bed with a queen sofa bed. Additionally, the private balcony provides stunning northern exposure views. This spot is highly sought-after by both owners and guests alike. Managed by Clique Hotels, Blackcomb Springs Suites offers a comfortable lobby lounge, exercise room, heated outdoor pool, two hot tubs, an on-site family BBQ area, WIFI, convenience store, pet-friendly accommodations, ski lockers, and secure bike storage. This location is ideal for walking or catching the free ski shuttle to Whistler Village, which is just a 5-minute ride away. The suite falls under Phase 2 nightly zoning.