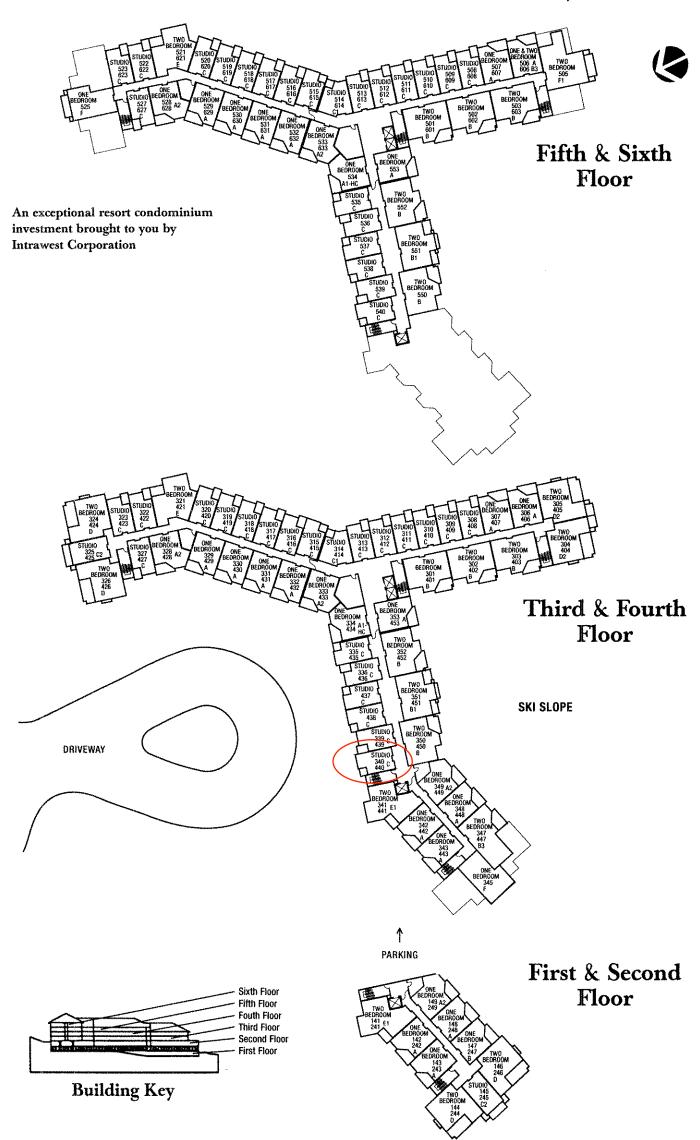

## FLOOR 1

GROSS INTERNAL AREA FLOOR 1: 402 sq. ft,37 m2, EXCLUDED AREAS: BALCONY: 28 sq. ft,3 m2 TOTAL: 402 sq. ft,37 m2

SIZES AND DIMENSIONS ARE APP

December 16, 2022

Dear Owner,

RE: Year-End tax statements Blackcomb Springs Suites Rental Pool