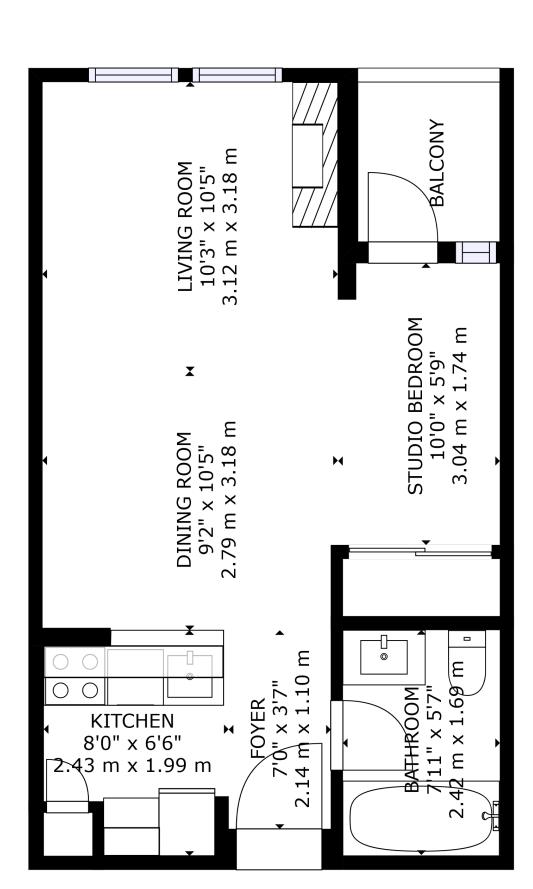

## FLOOR 1

GROSS INTERNAL AREA FLOOR 1: 402 sq. ft,37 m2, EXCLUDED AREAS: BALCONY: 28 sq. ft,3 m2 TOTAL: 402 sq. ft,37 m2

SIZES AND DIMENSIONS ARE APP

December 16, 2022

Dear Owner,

RE: Year-End tax statements Blackcomb Springs Suites Rental Pool